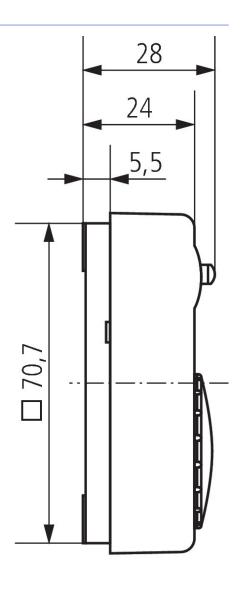

|
| Function                  | Mechanical                                                                        |
| Hysteresis                | -                                                                                 |

|                    | RAMSES 706                         |
|--------------------|------------------------------------|
| Control accuracy   | approx. 1 K, thermal recirculation |
| Test approval      | VDE                                |
| Colour             | White                              |
| Installation type  | Surface-mounted                    |
| Type of protection | IP 30                              |
| Protection class   | II according to EN 60 730-1        |

# RAMSES 706

Item no.: 7060001



## Connection example



## Scale drawings





# RAMSES 706

Item no.: 7060001



#### Accessories

Adapter plate RAMSES 70x Item no.: 9070480



Actuator ALPHA 5 230 V Item no.: 9070441