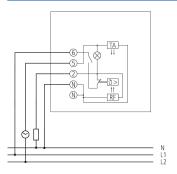

|
| Function                  | Mechanical                                                                        |
| Hysteresis                | -                                                                                 |

|                    | RAMSES 706                         |
|--------------------|------------------------------------|
| Control accuracy   | approx. 1 K, thermal recirculation |
| Test approval      | VDE                                |
| Colour             | White                              |
| Installation type  | Surface-mounted                    |
| Type of protection | IP 30                              |
| Protection class   | II according to EN 60 730-1        |

# RAMSES 706

Item no.: 7060001



## Connection example



## Scale drawings





# RAMSES 706

Item no.: 7060001



#### Accessories

Adapter plate RAMSES 70x Item no.: 9070480



Actuator ALPHA 5 230 V Item no.: 9070441