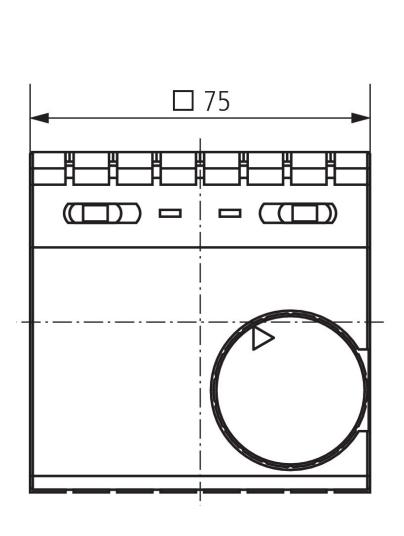

|
| Function                  | Mechanical                                                                        |
| Hysteresis                | -                                                                                 |

|                    | RAMSES 706                         |
|--------------------|------------------------------------|
| Control accuracy   | approx. 1 K, thermal recirculation |
| Test approval      | VDE                                |
| Colour             | White                              |
| Installation type  | Surface-mounted                    |
| Type of protection | IP 30                              |
| Protection class   | II according to EN 60 730-1        |

# RAMSES 706

Item no.: 7060001



## Connection example



## Scale drawings





# RAMSES 706

Item no.: 7060001



#### Accessories

Adapter plate RAMSES 70x Item no.: 9070480



Actuator ALPHA 5 230 V Item no.: 9070441