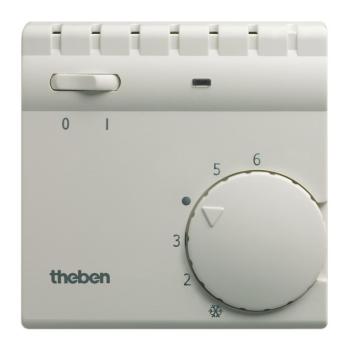

### Description

- Room temperature controller with thermal feedback
- Switch for heating ON/OFF + indicator lamp
- Integrated temperature reduction (approx. 4 K) possible via control with time switch
- Suitable for all types of heating, e.g. gas, water, electric heating with central/individual room control
- Setting controller with mechanical setting limit or detection

### Technical data

|                           | RAMSES 706                                                                        |
|---------------------------|-----------------------------------------------------------------------------------|
| Operating voltage         | 230 - 240 V AC                                                                    |
| Frequency                 | 50 – 60 Hz                                                                        |
| Type of contact           | NC contact                                                                        |
| Switching capacity        | 10 A (at 230 V AC, $\cos \varphi = 1$ ), 4 A (at 230 V AC, $\cos \varphi = 0.6$ ) |
| Setting range temperature | 5°C 30°C                                                                          |
| Function                  | Mechanical                                                                        |
| Hysteresis                | -                                                                                 |

|                    | RAMSES 706                         |
|--------------------|------------------------------------|
| Control accuracy   | approx. 1 K, thermal recirculation |
| Test approval      | VDE                                |
| Colour             | White                              |
| Installation type  | Surface-mounted                    |
| Type of protection | IP 30                              |
| Protection class   | II according to EN 60 730-1        |